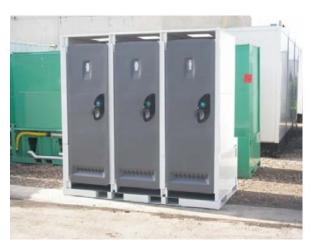

## **Flexible configuration**

- 3 pan configuration allows for small to large groupings of units
- Ability to operate on uneven ground, and in complicated layouts

## **Environmental advantages**

- Use of air with minimum amounts of water (600ml) to move waste — reducing waste total by up to 80%
- Negates the use of trucks and diesel by ability to connect directly to sewer
- Reduces waste treatment times with primary treatment done by the vacuum process
- Better sanitary results by improving hygiene
- Efficient transport system with units being able to fold and stack, reducing transport costs
- No chemicals