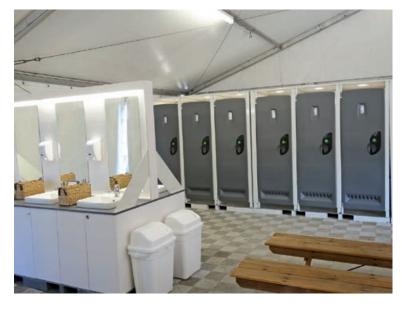

## **VACUUM EVENT TOILETS**

Splashdown Event Services introduces Australia's first general admission vacuum event toilets. Environmentally friendly and with improved hygiene, these toilets will add prestige and profitability to your event.

## **Customer satisfaction improves profitability**

- Cleaner toilets improve food and beverage sales
- Patrons have no need to find alternatives or shorten their time at the event
- Allows promoters to demand premium prices in VIP areas and food and beverage areas
- Unlimited waste capacity when connected to sewer
- Hand wash facilities separated to speed up time in the cubicles as well as reducing water spillage
- Waste management is away from patrons for improved safety
- No service trucks in public areas
- No odour

## **Flexible configuration**

- 3 pan configuration allows for small to large groupings of units
- Ability to operate on uneven ground, and in complicated layouts