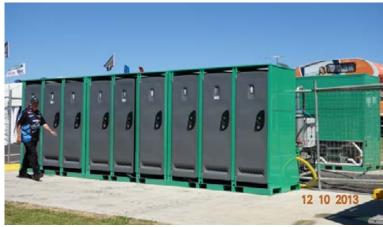

## **Flexible configuration**

- 3 pan configuration allows for small to large groupings of units
- Ability to operate on uneven ground, and in complicated layouts

## **Environmental advantages**

- Use of air with minimum amounts of water (600ml) to move waste — reducing waste total by up to 80%
- Negates the use of trucks and diesel by ability to connect directly to sewer
- Reduces waste treatment times with primary treatment done by the vacuum process
- Better sanitary results by improving hygiene
- Efficient transport system with units being able to fold and stack, reducing transport costs
- No chemicals